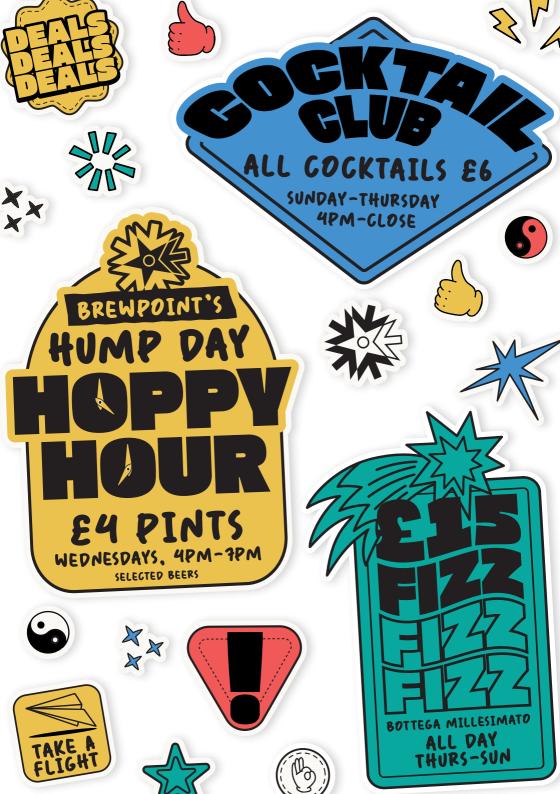

# TAKE FLIGHT

If you haven't tried our award-winning brews before, grab yourself a flight featuring three 1/3 pints of any brews from the bar - the perfect way to find your fave (and then go back for a full pint or two).